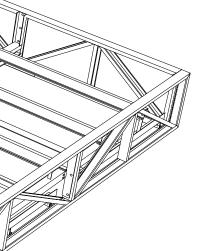

|                                                                                                                                                                                                                                                                                                                                                                                                                                                                                                                                       |           | A                                                         |                      |           |            |                                                     |
|---------------------------------------------------------------------------------------------------------------------------------------------------------------------------------------------------------------------------------------------------------------------------------------------------------------------------------------------------------------------------------------------------------------------------------------------------------------------------------------------------------------------------------------|-----------|-----------------------------------------------------------|----------------------|-----------|------------|-----------------------------------------------------|
|                                                                                                                                                                                                                                                                                                                                                                                                                                                                                                                                       |           |                                                           |                      | B<br>3-D  | 1<br>VI EW |                                                     |
| <ul> <li>NOTES:</li> <li>1. ALL HORIZONTAL MEMBERS ARE MARKED ON "TOP" FACE<br/>OF NORTH OR WEST END</li> <li>2. * DENOTES MARKS ARE ON THE "TOP" FACE OF SOUTH<br/>OR FAST END</li> <li>3. ALL PFC'S., FRAMES, HORIZ/VERT BRACING TO BE<br/>ERECTED WITH DIRECTION OF LEGS AS INDICATED ON<br/>PLANS OR ELEVATIONS.</li> <li>4. ALL STAIRS ARE MARKED AT TOP END.</li> <li>5. ALL COLUMNS ARE MARKED ON NORTH OR WEST FLANGE AT IG</li> <li>6. ALL FIN PLATES ARE ON THE NORTH AND WEST FACE<br/>OF CONNECTING BEAM U.O.N</li> </ul> | BASE END. | MARKI NG PLAN<br>ENGI NEERI NG DWG<br>REFERENCE DRAWI NGS | E D C B A A REV DATE | AMENDMENT | CLI ENT    | ACN 115921876 PAUL 0478 63<br>DRN CHK DATE<br>OC PM |
| UTROUP/                                                                                                                                                                                                                                                                                                                                                                                                                                                                                                                               |           | 1                                                         |                      |           | 11         |                                                     |